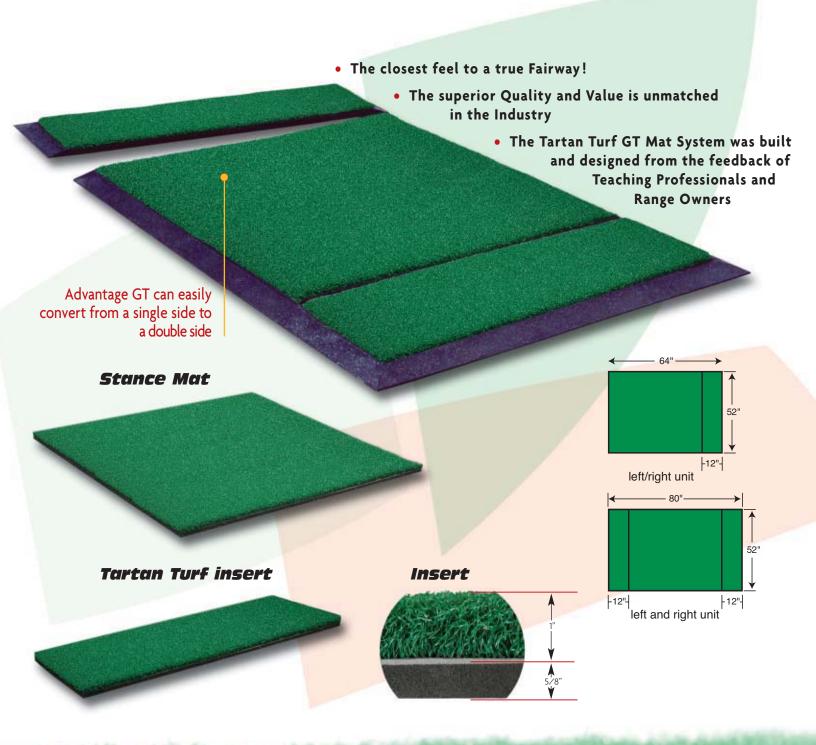

#### Classic Mat

TM

### Replaceable Classic

It is a golf mat with a replaceable turf Mat/Rubber Tray

### New Classic "R"

Rubber Base keeps the golf mat from moving Wind will not move these mats

Your favorite mat with more space