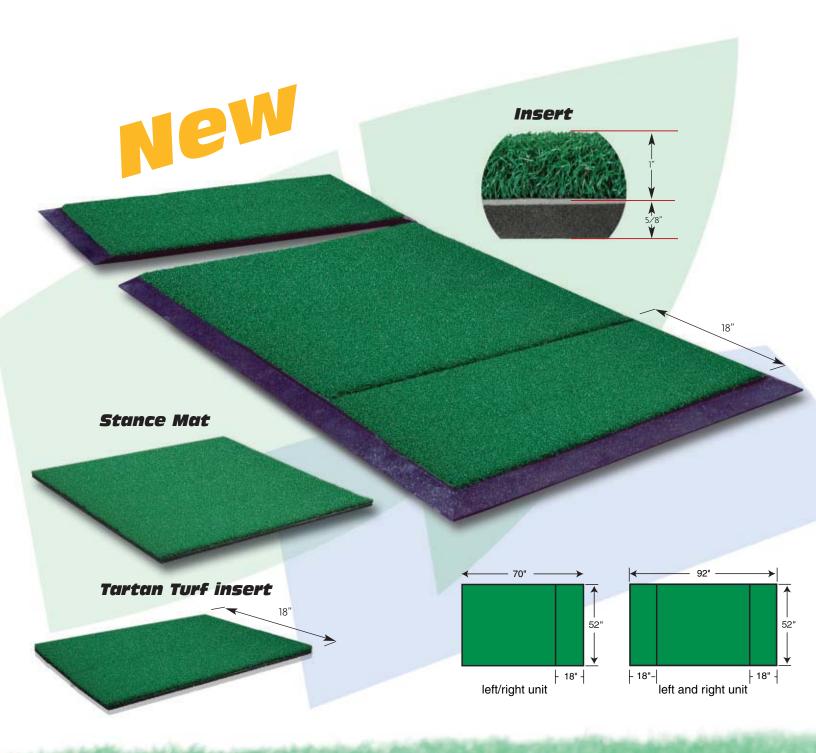

## Golf Accessories

Vertical Range Banner

**Golf Bag Stand** 

Tartan Turf Insert

Ball Trays

**Plastic Baskets** 

**Friction Fit Tee** 

1-800-567-3002 www.tartanturf.com