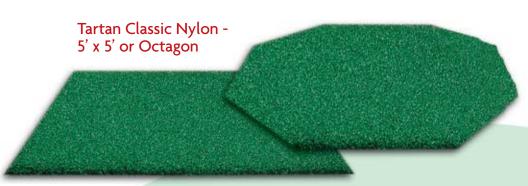

### ChampionTurf Mats

Tartan ChampionTurf Mats are 5'x 5' with heavy duty nylon carpet.

The ChampionTurf Mat's 5'x 5' longer, denser turf gives the ball a more natural lie, recreating fairway conditions. It allows the club face to move underneath the ball.